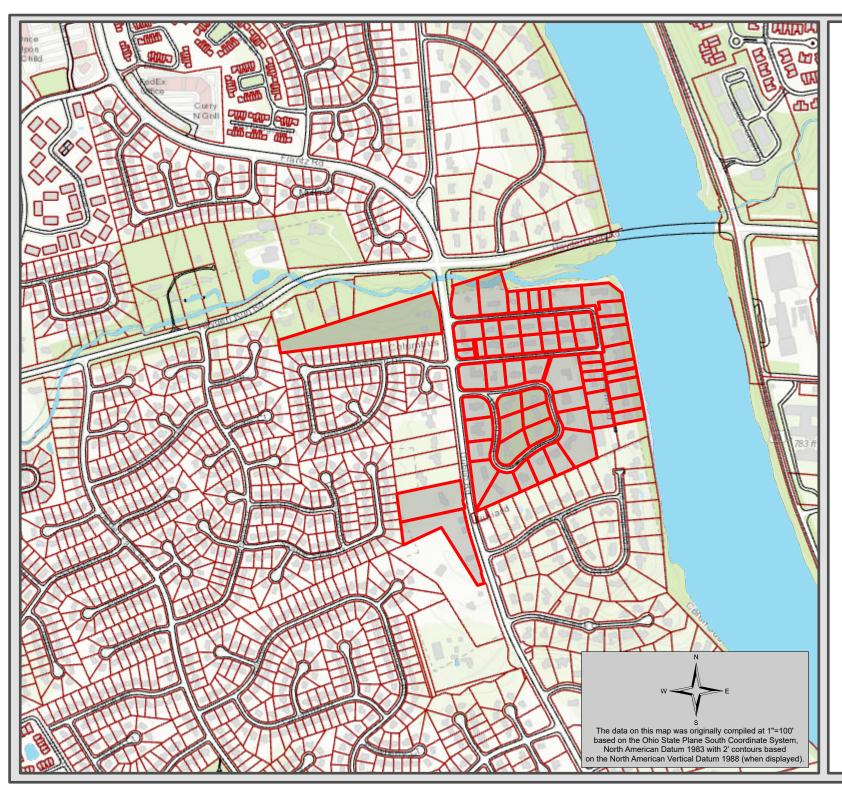

## **Franklin County Auditor's Office Auditor Michael Stinziano**

Map Produced June 7, 2023

Roadway Centerlines

Railroad Centerlines

**Building Footprints** 

**Building Under Construction** 

Creeks, Streams, Ditches

Rivers & Ponds

### Topographic Legend

Source: OSIP - 2019 LiDAR Collection

Intermediate Contour

Parcel Boundary

Subdivision Boundary

County Boundary

City or Village Boundary

Tax District Boundary

School District Boundary

from the real property inventory maintained by the Franklin County Auditor's Office. Users of this data are notified that the primary information source should be consulted for verification of the information contained on this site. The county and vendors assume no legal responsibilities for the information contained on this site. Please notify the Franklin County Auditor's Real Estate Division of any discrepancies.