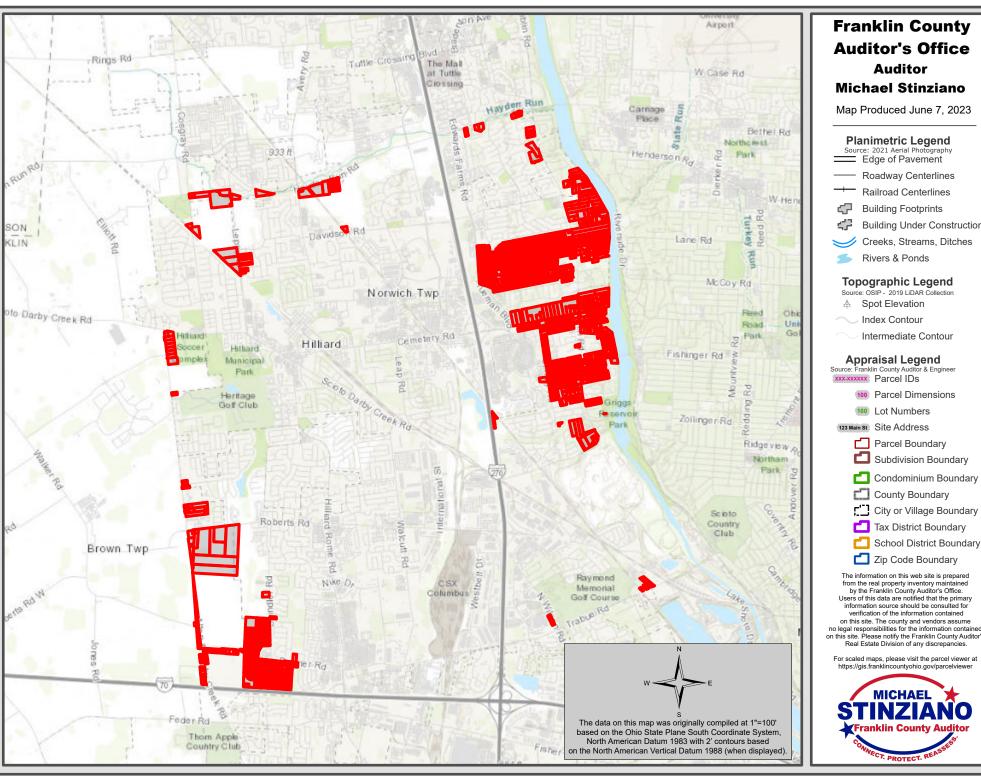

### **Franklin County Auditor's Office Auditor Michael Stinziano**

Map Produced June 7, 2023

Planimetric Legend
Source: 2021 Aerial Photography
Edge of Pavement

Roadway Centerlines

Railroad Centerlines

**Building Footprints** 

Building Under Construction

Creeks, Streams, Ditches

Rivers & Ponds

# Topographic Legend Source: OSIP - 2019 LiDAR Collection

♠ Spot Elevation

Index Contour

Intermediate Contour

Appraisal Legend
Source: Franklin County Auditor & Engineer

xxxxxxxxx Parcel IDs

100 Parcel Dimensions

100 Lot Numbers

123 Main St Site Address

Parcel Boundary

Subdivision Boundary

Condominium Boundary

County Boundary

City or Village Boundary

Tax District Boundary

School District Boundary

Zip Code Boundary

The information on this web site is prepared

from the real property inventory maintained by the Franklin County Auditor's Office. Users of this data are notified that the primary information source should be consulted for verification of the information contained